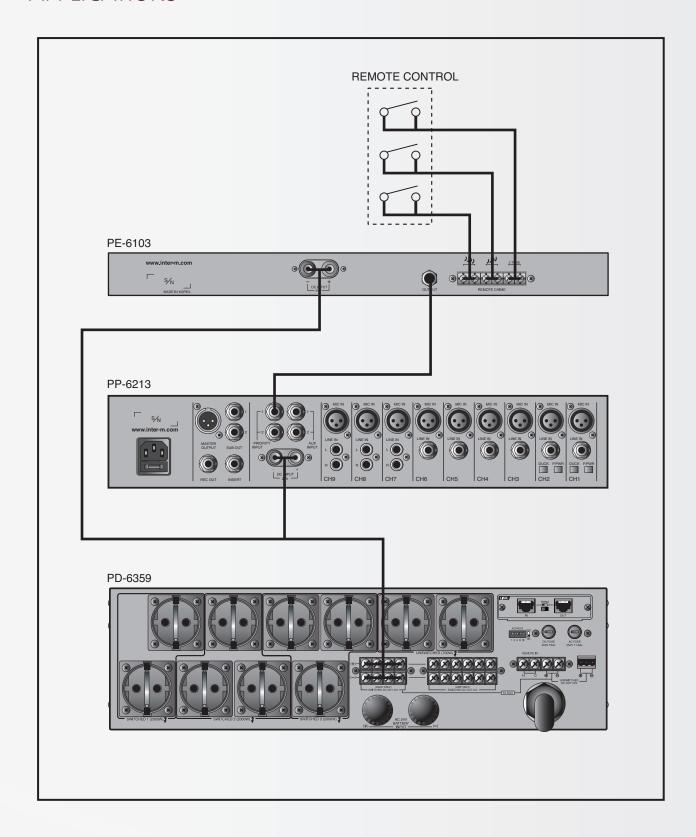

## **APPLICATIONS**

#### REMOTE CONTROL CAPABILITY

- Rear-panel terminals are provided for connecting a wired remote control to increase functionality.