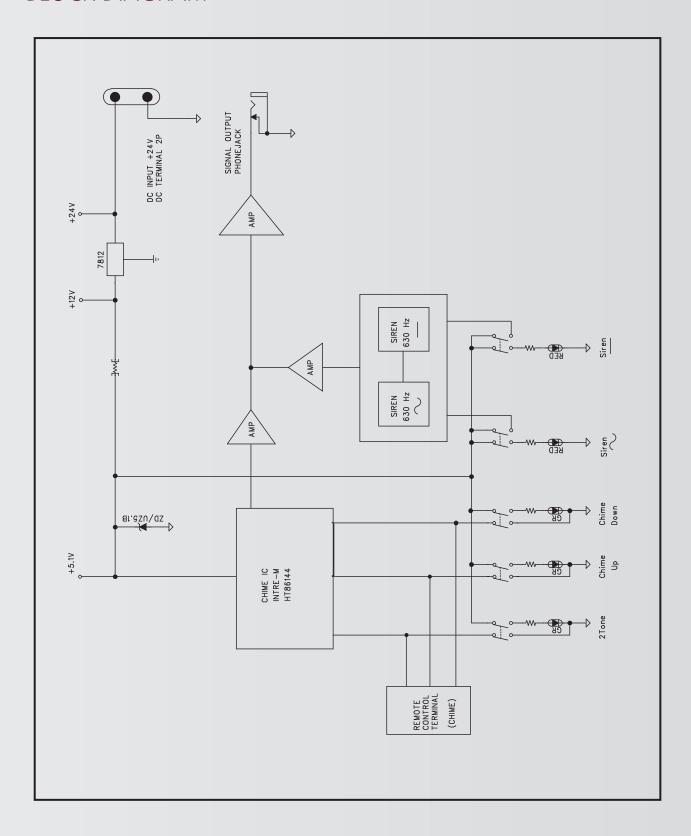

# Chime & Siren PE-6103





# Chime & Siren

# PE-6103



#### MULTIPLE TONES

- A variety of soft tones are available for your announcements, including two-tone, chime up and chime down.

#### • SIREN

- Both steady and variable levels of siren tones are available for emergency announcements.

#### REMOTE CONTROL CAPABILITY

- Rear-panel terminals are provided for connecting a wired remote control to increase functionality.

#### FRONT/REAR PANEL



- 1 CHIME SWITCHES
  2 WAVING SIREN SWITCH
- 3 FLAT SIREN SWITCH
  4 OFF SWITCH



- 1 DC INPUT TERMINALS
- 2 OUTPUT JACK

**8** REMOTE CONTROL TERMINAL

## **APPLICATIONS**



## **BLOCK DIAGRAM**



## **SPECIFICATIONS**

|                                        | PE-6103                                    |
|----------------------------------------|--------------------------------------------|
| Siren Frequency                        | 630 Hz                                     |
| Chime and Siren Output Level/Impedance | 1Vrms/10kΩ Unbalanced                      |
| Operation Temperature                  | -10°C ~ +40°C / 140°F~104°F                |
| Power Source                           | 24V DC                                     |
| Power Consumption                      | 60mA                                       |
| Weight (SET)                           | 2.8kg/6.2lb                                |
| Dimensions (SET)                       | 482(W)x44(H)x280(D)mm/19(W)x